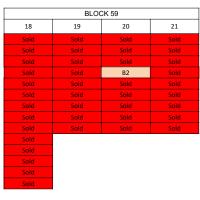

WALK S(699895)

| BLOCK 69      |      |      |      |      |
|---------------|------|------|------|------|
| Unit<br>Floor | 37   | 38   | 39   | 40   |
| 14            | Sold | Sold | Sold | Sold |
| 13            | Sold | Sold | Sold | Sold |
| 12            | Sold | Sold | Sold | B5   |
| 11            | Sold | Sold | Sold | Sold |
| 10            | Sold | Sold | Sold | Sold |
| 9             | Sold | Sold | Sold | Sold |
| 8             | Sold | Sold | Sold | Sold |
| 7             | Sold | Sold | Sold | Sold |
| 6             | Sold | Sold | Sold | Sold |
| 5             | Sold | Sold | Sold | Sold |
| 4             | Sold | Sold | Sold | Sold |
| 3             | Sold | Sold | Sold | Sold |
| 2             | Sold | Sold | Sold | Sold |
| 1             | Sold | Sold | Sold | Sold |



#### 65 TENGAH GARDEN WALK S(699893)

|      | BLOCK 65 |      |      |  |  |
|------|----------|------|------|--|--|
| 29   | 30       | 31   | 32   |  |  |
| Sold | Sold     | Sold | Sold |  |  |
| Sold | Sold     | Sold | Sold |  |  |
| Sold | Sold     | Sold | Sold |  |  |
| Sold | Sold     | Sold | Sold |  |  |
| Sold | Sold     | Sold | Sold |  |  |
| Sold | Sold     | Sold | Sold |  |  |
| Sold | Sold     | Sold | Sold |  |  |
| Sold | Sold     | Sold | Sold |  |  |
| Sold | Sold     | Sold | Sold |  |  |
| Sold | Sold     | Sold | Sold |  |  |
| Sold | Sold     | Sold | Sold |  |  |
| Sold | Sold     | Sold | Sold |  |  |
| Sold | Sold     | Sold | Sold |  |  |
| Sold | Sold     | Sold | Sold |  |  |

# 71 TENGAH GARDEN WALK S(699886)

|      | BLOCK 71 |      |      |  |
|------