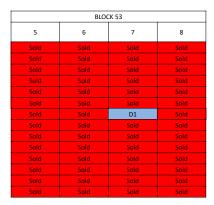

|      |      |      |
|---------------|------|------|------|------|
| Unit<br>Floor | 1    | 2    | 3    | 4    |
| 14            | Sold | Sold | Sold | Sold |
| 13            | Sold | Sold | Sold | Sold |
| 12            | Sold | Sold | Sold | Sold |
| 11            | Sold | Sold | Sold | Sold |
| 10            | Sold | Sold | Sold | Sold |
| 9             | Sold | Sold | Sold | Sold |
| 8             | Sold | Sold | Sold | Sold |
| 7             | Sold | Sold | Sold | Sold |
| 6             | Sold | Sold | Sold | Sold |
| 5             | Sold | Sold | Sold | Sold |
| 4             | Sold | Sold | Sold | Sold |
| 3             | Sold | Sold | Sold | Sold |
| 2             | Sold | Sold | Sold | Sold |
| 1             | Sold | Sold | Sold | Sold |

# 53 TENGAH GARDEN WALK S(699910)



#### 59 TENGAH GARDEN WALK S(699913)

#### 57 TENGAH GARDEN WALK S(699912) BLOCK 57 Unit 14 15 16 17 14 13 12 11 10 C3b 9 8 7 Sold 6 5 4 3 2 1

#### 63 TENGAH GARDEN WALK S(699892)

| BLOCK 63      |      |      |      |      |
|---------------|------|------|------|------|
| Unit<br>Floor | 25   | 26   | 27   | 28   |
| 14            | Sold | Sold | Sold | Sold |
| 13            | Sold | C1   | Sold | Sold |
| 12            | Sold | Sold | Sold | Sold |
| 11            | Sold | Sold | Sold | Sold |
| 10            | Sold | Sold | Sold | Sold |
| 9             | Sold | Sold | Sold | Sold |
| 8             | Sold | Sold | Sold | Sold |
| 7             | Sold | Sold | Sold | Sold |
| 6             | Sold | Sold | Sold | Sold |
| 5             | Sold | Sold | B2   | Sold |
| 4             |